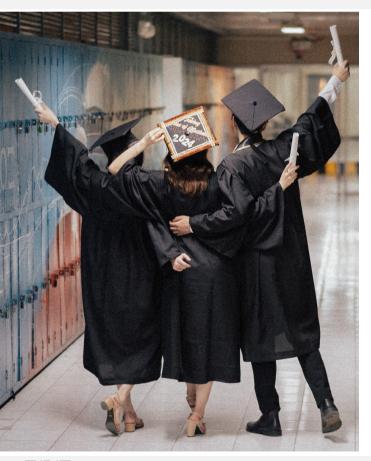

# **"STELLAR STUDENT" SCHOLARSHIP PROGRAM**

Visit our website https://www.cafcu.net/scholarships

### ABOUT THE SCHOLARSHIP

(CAFCU)

Add to Apple Wallet VISA

This scholarship of \$500 - \$1000 will be awarded to 3 "Stellar" High School Seniors who attend an Adventist High School!

California Adventist

### SCHOLARSHIP REQUIREMENTS

- ✓ Senior High School Student
- ♂ 3.5 Cumulative GPA
- ✓ CAFCU Member
- ${\mathscr O}$  Accepted to a Credited College
- Tell us why we should choose you! (150-word limit)